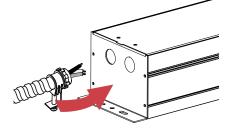

# 

For Shell 4FT, a minimum 50" of clearance space is required on one end for the installation.

### $\triangle$

For Shell 8FT & 12FT, a minimum 50" of clearance space is required on both ends for the installation.

Please refer to the remote driver box installation sheet for more information.