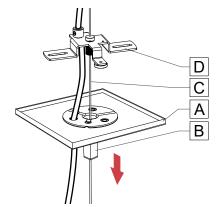

### **2** DISASSEMBLE THE POWER SIDE CANOPY.

Detach the canopy **[A]** and the cone **[B]** from the cross-bracket **[D]** and lower it along the aircraft cable **[C]**.