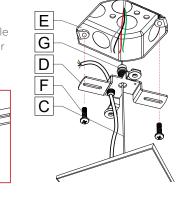

## **3** INSTALL THE CROSS-BRACKET.

Install the cross-bracket **[D]** on the J-box **[E]** with screws **[F]**. Adjust the aircraft cable **[C]** length by pushing the feeder tube **[G]**. Tighten the cable holder screw **[H]** to secure the power cord **[I]**.