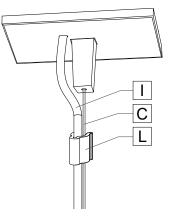

#### 4 MAKE ELECTRICAL CONNECTION.

Make low voltage electrical connection between the fixture wires **[I]** and the remote driver wires **[J]** using wire nuts **[K]**.

**Warning:** Power must come from single branch circuit.

#### 6 ATTACH CLIPS.

Secure the power cord **[I]** to the aircraft cable **[C]** with plastic clips **[L]**.