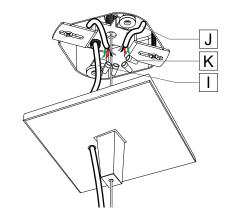

#### 4 MAKE ELECTRICAL CONNECTION.

Make low voltage electrical connection between the fixture wires **[I]** and the remote driver wires **[J]** using wire nuts **[K]**.

**Warning:** Power must come from single branch circuit.