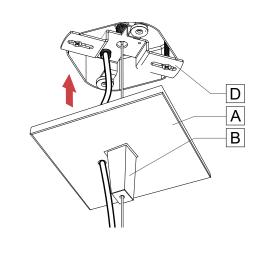

### **2** DISASSEMBLE THE POWER SIDE CANOPY.

Detach the canopy **[A]** and the cone **[B]** from the cross-bracket **[D]** and lower it along the aircraft cable **[C]**.

## **3** INSTALL THE CROSS-BRACKET.

Install the cross-bracket **[D]** on the J-box **[E]** with screws **[F]**. Adjust the aircraft cable **[C]** length by pushing the feeder tube **[G]**. Tighten the cable holder screw **[H]** to secure the power cord **[I]**.